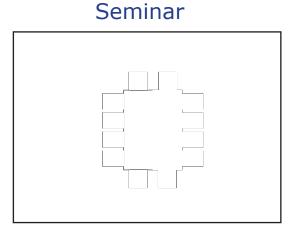

**Seminar:** 8' tables configured as a solid rectangle with chairs around the perimeter.