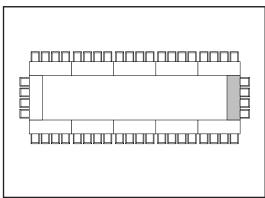

## Hollow Square/U-Shape

Hollow Square/U-Shape: 8' tables configured as a square or rectangle with open space in the center and chairs around the perimeter only. The U-shape is the same without the grey table and its chairs.