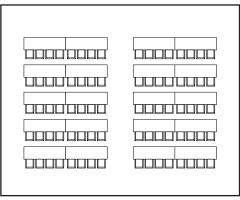

#### Academic/Classroom

Academic/Classroom: Long rows of adjacent 8' tables with 4 chairs per table.