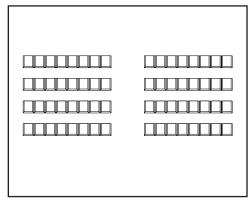

#### Academic/Classroom

Academic/Classroom: Long rows of adjacent 8' tables with 4 chairs per table.