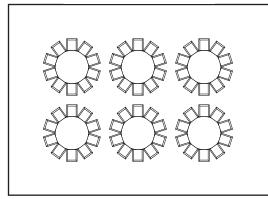

# **Room Setup Types**



**Banquet:** 60" round tables with 8-10 chairs each.

## Hollow Square/U-Shape



Hollow Square/U-Shape: 8' tables configured as a square or rectangle with open space in the center and chairs around the perimeter only. The U-shape is the same without the grey table and its chairs.



**Seminar:** 8' tables configured as a solid rectangle with chairs around the perimeter.

## Conference



**Conference:** Rows of 8' tables with 2 chairs per table and space between each table.

#### Academic/Classroom



Academic/Classroom: Long rows of adjacent 8' tables with 4 chairs per table.

#### Theater



**Theater:** Rows of chairs with no tables.