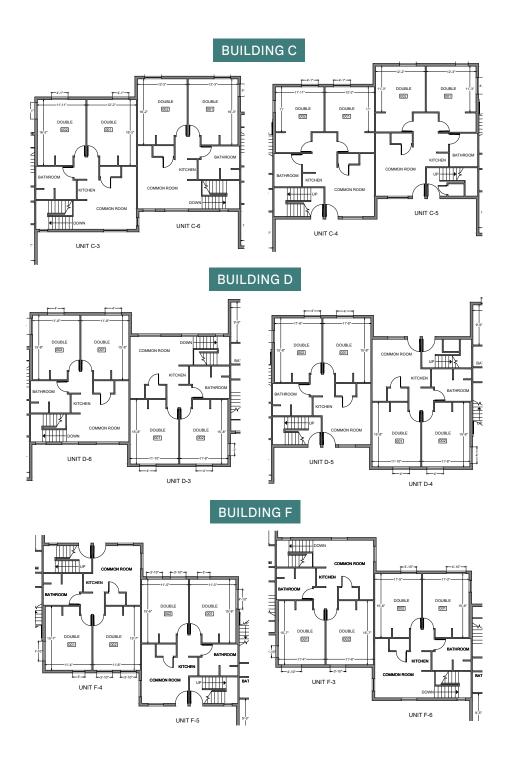

# New Apartments C, D, & F Four-person units - Four Singles

#### **Features**

36 residents per block (A,B)

Air conditioning

No carpet

Kitchenette

Laundry and trash facilities in auxilary building

Multi-use outdoor court

Includes units: C1, C2, C7, C8, D1, D2, D7, D8, F1, F2, F7, & F8

# New Apartments C, D, & F Four-person units - Two Doubles

#### **Features**

36 residents per block (A,B)

Air conditioning

No carpet

**Kitchenette** 

Laundry and trash facilities in auxilary building

Multi-use outdoor court

Includes units: C3, C4, C5, C6, D3, D4, D5, D6, F3, F4, F5, & F6