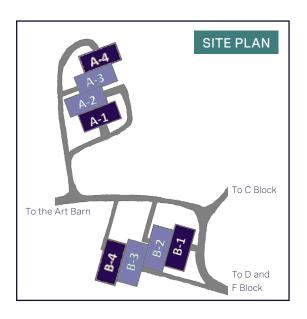

## New Apartments Blocks A, B

## Six-person single room units

#### **Features**

24 residents per block (A,B)

Air conditioning

No carpet

**Kitchenette** 

Laundry and trash facilities in auxilary building

Multi-use outdoor court











#### Kenyon

## New Apartments Blocks A, B

## Six-person double room units

#### **Features**

24 residents per block (A,B)

Air conditioning

No carpet

Kitchenette

Laundry and trash facilities in auxilary building

Multi-use outdoor court











### Kenyon

# New Apartments C, D, & F Four-person units - Four Singles

#### **Features**

36 residents per block (A,B)

Air conditioning

No carpet

Kitchenette

Laundry and trash facilities in auxilary building

Multi-use outdoor court

Includes units: C1, C2, C7, C8, D1, D2, D7, D8, F1, F2, F7, & F8





# New Apartments C, D, & F Four-person units - Two Doubles

#### **Features**

36 residents per block (A,B)

Air conditioning

No carpet

**Kitchenette** 

Laundry and trash facilities in auxilary building

Multi-use outdoor court