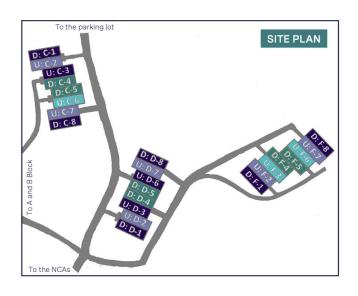

# New Apartments C, D, & F Four-person units - Four Singles

#### **Features**

36 residents per block (A,B)

Air conditioning

No carpet

Kitchenette

Laundry and trash facilities in auxilary building

Multi-use outdoor court

Includes units: C1, C2, C7, C8, D1, D2, D7, D8, F1, F2, F7, & F8

# New Apartments C, D, & F Four-person units - Two Doubles

#### **Features**

36 residents per block (A,B)

Air conditioning

No carpet

**Kitchenette** 

Laundry and trash facilities in auxilary building

Multi-use outdoor court

Includes units: C3, C4, C5, C6, D3, D4, D5, D6, F3, F4, F5, & F6