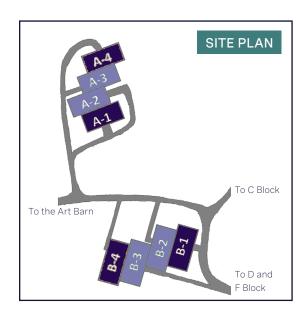

## New Apartments Blocks A, B

## Six-person single room units

#### **Features**

24 residents per block (A,B)

Air conditioning

No carpet

**Kitchenette** 

Laundry and trash facilities in auxilary building

Multi-use outdoor court











#### Kenyon

## New Apartments Blocks A, B

## Six-person double room units

#### **Features**

24 residents per block (A,B)

Air conditioning

No carpet

Kitchenette

Laundry and trash facilities in auxilary building

Multi-use outdoor court











### Kenyon

# New Apartments C, D, & F Four-person units - Four Singles

#### **Features**

36 residents per block (A,B)

Air conditioning

No carpet

Kitchenette

Laundry and trash facilities in auxilary building

Multi-use outdoor court

Includes units: C1, C2, C7, C8, D1, D2, D7, D8, F1, F2, F7, & F8





# New Apartments C, D, & F Four-person units - Two Doubles

#### **Features**

36 residents per block (A,B)

Air conditioning

No carpet

**Kitchenette** 

Laundry and trash facilities in auxilary building

Multi-use outdoor court

Includes units: C3, C4, C5, C6, D3, D4, D5, D6, F3, F4, F5, & F6





### Kenyon