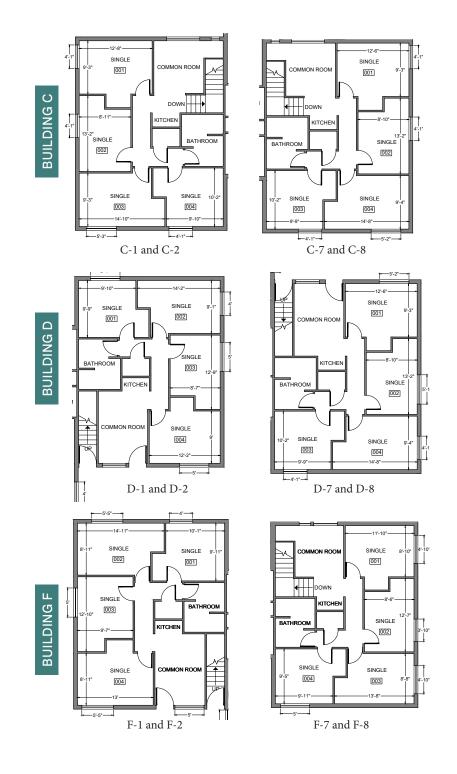

# New Apartments C, D, & F Four-person units - Four Singles

#### **Features**

36 residents per block (A,B)

Air conditioning

No carpet

Kitchenette

Laundry and trash facilities in auxilary building

Multi-use outdoor court

Includes units: C1, C2, C7, C8, D1, D2, D7, D8, F1, F2, F7, & F8

# New Apartments C, D, & F Four-person units - Two Doubles

#### **Features**

36 residents per block (A,B)

Air conditioning

No carpet

**Kitchenette** 

Laundry and trash facilities in auxilary building

Multi-use outdoor court

Includes units: C3, C4, C5, C6, D3, D4, D5, D6, F3, F4, F5, & F6