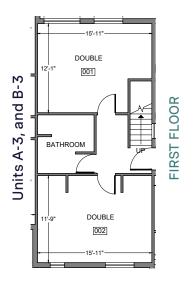

## New Apartments Blocks A, B

## Six-person double room units

#### **Features**

24 residents per block (A,B)

Air conditioning

No carpet

Kitchenette

Laundry and trash facilities in auxilary building

Multi-use outdoor court