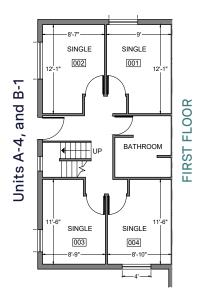

## New Apartments Blocks A, B

## Six-person double room units

#### **Features**

24 residents per block (A,B)

Air conditioning

No carpet

Kitchenette

Laundry and trash facilities in auxilary building

Multi-use outdoor court