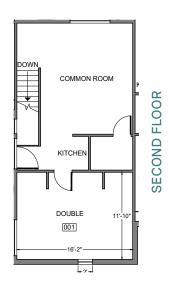

## Six-person double room units

#### **Features**

24 residents per block (A,B)

Air conditioning

No carpet

Kitchenette

Laundry and trash facilities in auxilary building

Multi-use outdoor court