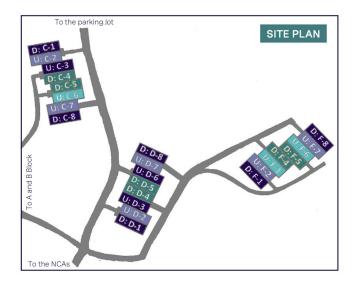

# New Apartments C, D, & F Four-person units - Four Singles

#### **Features**

36 residents per block (A,B)

Air conditioning

No carpet

Kitchenette

Laundry and trash facilities in auxilary building

Multi-use outdoor court

Includes units: C1, C2, C7, C8, D1, D2, D7, D8, F1, F2, F7, & F8

# New Apartments C, D, & F Four-person units - Two Doubles

#### **Features**

36 residents per block (A,B)

Air conditioning

No carpet

**Kitchenette** 

Laundry and trash facilities in auxilary building

Multi-use outdoor court

Includes units: C3, C4, C5, C6, D3, D4, D5, D6, F3, F4, F5, & F6