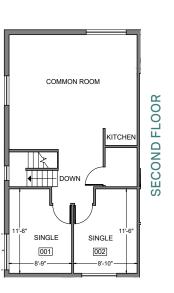

# New Apartments C, D, & F Four-person units - Four Singles

#### **Features**

36 residents per block (A,B)

Air conditioning

No carpet

Kitchenette

Laundry and trash facilities in auxilary building

Multi-use outdoor court

Includes units: C1, C2, C7, C8, D1, D2, D7, D8, F1, F2, F7, & F8