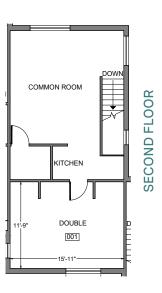

## New Apartments Blocks A, B

## Six-person single room units

#### **Features**

24 residents per block (A,B)

Air conditioning

No carpet

**Kitchenette** 

Laundry and trash facilities in auxilary building

Multi-use outdoor court