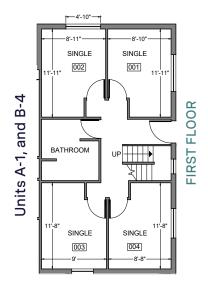

## New Apartments Blocks A, B

## Six-person single room units

#### **Features**

24 residents per block (A,B)

Air conditioning

No carpet

**Kitchenette** 

Laundry and trash facilities in auxilary building

Multi-use outdoor court