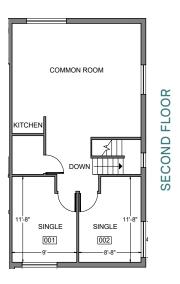

## New Apartments Blocks A, B

## Six-person single room units

#### **Features**

24 residents per block (A,B)

Air conditioning

No carpet

**Kitchenette** 

Laundry and trash facilities in auxilary building

Multi-use outdoor court