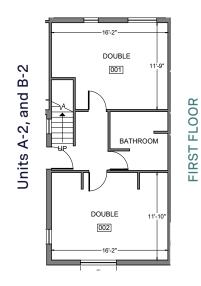

## Six-person double room units

#### **Features**

24 residents per block (A,B)

Air conditioning

No carpet

Kitchenette

Laundry and trash facilities in auxilary building

Multi-use outdoor court