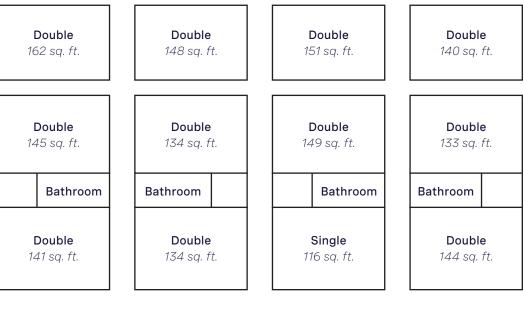

## **APARTMENT 1** APARTMENT 2 FLOOR **Features** Double Double THIRD F 60 total residents 166 sq. ft. 162 sq. ft. Apartments 1 and 10: 2 singles, 2 doubles Double 144 sq. ft. Double 145 sq. ft. FLOOR Apartments 2-9: 3 doubles Carpet **Bathroom** Air conditioning on third floor Single 128 sq. ft. Single 96 sq. ft. Double 141 sq. ft. Full kitchens Laundry access in Farr Hall **APARTMENT 6 APARTMENT 7** THIRD FLOOR Double Double 153 sq. ft.

SECOND FLOOR

**APARTMENT 4** 

**APARTMENT 3** 

Kenyon

| 140 sq. ft. |                              |  |
|-------------|------------------------------|--|
| _           | <b>Double</b><br>151 sq. ft. |  |
|             | Bathroom                     |  |
| 1           | Double<br>17 sq. ft.         |  |

| <b>Double</b><br>150 sq. ft. |          |  |
|------------------------------|----------|--|
|                              | Bathroom |  |
| <b>Double</b><br>117 sq. ft. |          |  |

**APARTMENT 8** 

Double

150 sq. ft.

| <b>Double</b><br>131 sq. ft. |  |  |
|------------------------------|--|--|
| Bathroom                     |  |  |
| <b>Double</b><br>144 sq. ft. |  |  |

**APARTMENT 9** 

Double

160 sq. ft.

| Bathroom   | Double<br>144 sq. ft. |
|------------|-----------------------|
| Single     | Single                |
| 96 sq. ft. | 128 sq. ft.           |

**APARTMENT 10** 

Double

166 sq. ft.

**APARTMENT 5**