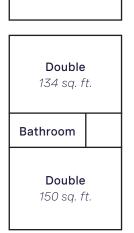

| <b>Double</b><br>150 sq. ft. |          |  |
|------------------------------|----------|--|
|                              | Bathroom |  |
| <b>Double</b><br>117 sq. ft. |          |  |

**APARTMENT 8** 

Double

150 sq. ft.

| <b>Double</b><br>131 sq. ft. |  |  |
|------------------------------|--|--|
| Bathroom                     |  |  |
| <b>Double</b><br>144 sq. ft. |  |  |

**APARTMENT 9** 

Double

160 sq. ft.