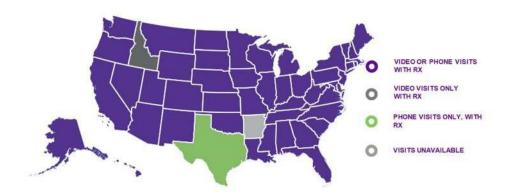

chronic condition that needs additional treatment. You are able to contact Teladoc up to a maximum of 10 times within a one-year period per covered individual.

#### Can Teladoc doctors write a prescription?

Yes, Teladoc doctors can prescribe short-term medications for a wide range of conditions when medically appropriate. Teladoc doctors do NOT prescribe substances controlled by the DEA, non-therapeutic and/or certain other drugs, which may be harmful because of potential abuse.

#### Who are Teladoc doctors?

Teladoc doctors are U.S. board certified in Internal Medicine, Family Practice or Pediatrics. They average 15 years of experience, are licensed in your state, and incorporate Teladoc into their day-to-day practice to provide people with convenient access to quality medical care.



### Contacts

Additional information regarding benefit plans can be found on https://www.kenyon.edu/offices-and-services/office-of-human-resources/benefits/. Please contact Human Resources, <a href="https://www.kenyon.edu/offices-and-services/office-of-human-resources/benefits/">HR@kenyon.edu/offices-and-services/office-of-human-resources/benefits/</a>. Please contact Human Resources, <a href="https://www.kenyon.edu/offices-and-services/benefits/">HR@kenyon.edu/offices-and-services/office-of-human-resources/benefits/</a>. Please contact Human Resources, <a href="https://www.kenyon.edu/offices-and-services/benefits/">HR@kenyon.edu/offices-and-services/benefits/</a>. Please contact Human Resources, <a href="https://www.kenyon.edu/offices-and-services/benefits/">HR@kenyon.edu/offices-and-se