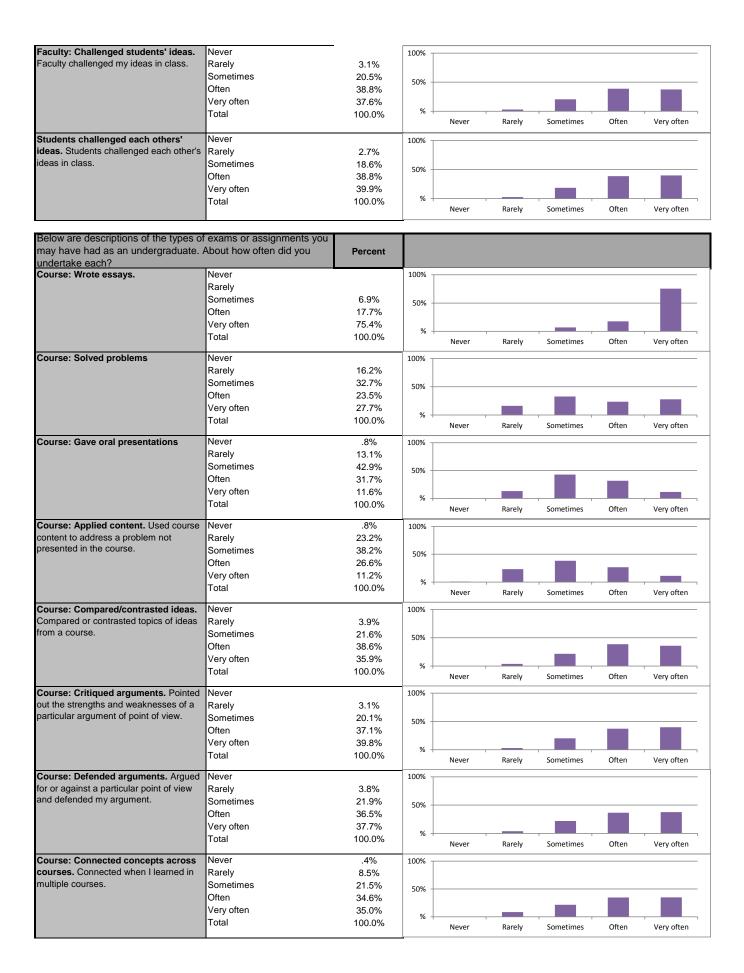

ften<br>Total<br>Never<br>Rarely<br>Sometimes<br>Often<br>Very often<br>Total<br>Never<br>Rarely<br>Sometimes<br>Often<br>Very often<br>Total                                                                 | 34.6%<br>45.0%<br>100.0%<br>Percent<br>.4%<br>6.2%<br>38.6%<br>54.8%<br>100.0%<br>8.5%<br>32.0%<br>37.8%<br>20.8%<br>100.0%<br>7.3%<br>25.9%<br>35.5%<br>31.3%<br>100.0%<br>2.3%<br>18.1%                  | %         +           100%         -           50%         -           %         +           100%         -           %         +           100%         -           %         +           100%         -           %         +           100%         -           %         +                      | Never ,          | Rarely   | Sometimes Sometimes  | Often<br>Often    | Very often       |



| How often did you have the following e